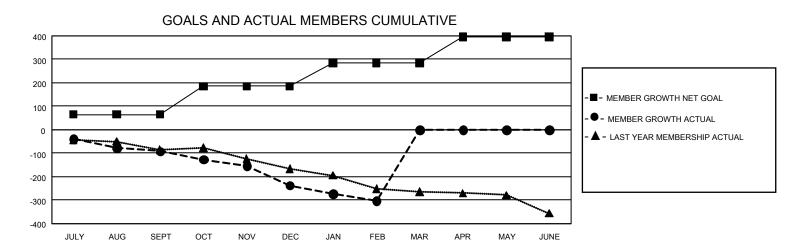

## GMT Constitutional Area 2, Group D

REPORT DOES NOT INCLUDE CLUBS IN UNDISTRICTED AREAS.

| Clubs                 |               |           |               | Members               |                         |                         |                                                    |
|-----------------------|---------------|-----------|---------------|-----------------------|-------------------------|-------------------------|----------------------------------------------------|
| RESULTS FOR 2021-2022 |               |           |               | RESULTS FOR 2021-2022 |                         |                         |                                                    |
| QUARTER               | NEW CLUB GOAL | NEW CLUBS | DROPPED CLUBS | QUARTER ME            | MBER GROWTH NET<br>GOAL | MEMBER GROWTH<br>ACTUAL | DROPPED MEMBERS<br>ACTUAL (including<br>transfers) |
| JULY/AUG/SEPT         | 0             | 0         | 4             | JULY/AUG/SEPT         | 65                      | 84                      | 164                                                |
| OCT/NOV/DEC           | 6             | 0         | 2             | OCT/NOV/DEC           | 120                     | 136                     | 262                                                |
| JAN/FEB/MAR           | 3             | 0         | 3             | JAN/FEB/MAR           | 100                     | 97                      | 155                                                |
| APR/MAY/JUNE          | 15            | 0         | 0             | APR/MAY/JUNE          | 111                     | 0                       | 0                                                  |