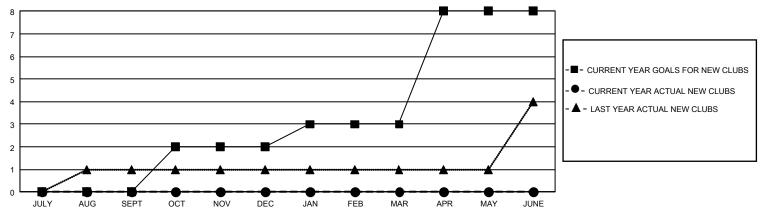

## GMT Constitutional Area 2, Group D

REPORT DOES NOT INCLUDE CLUBS IN UNDISTRICTED AREAS.

| Clubs                 |               |           |               | Members               |                         |                         |                                                    |
|-----------------------|---------------|-----------|---------------|-----------------------|-------------------------|-------------------------|----------------------------------------------------|
| RESULTS FOR 2021-2022 |               |           |               | RESULTS FOR 2021-2022 |                         |                         |                                                    |
| QUARTER               | NEW CLUB GOAL | NEW CLUBS | DROPPED CLUBS | QUARTER ME            | MBER GROWTH NET<br>GOAL | MEMBER GROWTH<br>ACTUAL | DROPPED MEMBERS<br>ACTUAL (including<br>transfers) |
| JULY/AUG/SEPT         | 0             | 0         | 4             | JULY/AUG/SEPT         | 65                      | 84                      | 164                                                |
| OCT/NOV/DEC           | 6             | 0         | 2             | OCT/NOV/DEC           | 120                     | 136                     | 262                                                |
| JAN/FEB/MAR           | 3             | 0         | 3             | JAN/FEB/MAR           | 100                     | 97                      | 155                                                |
| APR/MAY/JUNE          | 15            | 0         | 0             | APR/MAY/JUNE          | 111                     | 0                       | 0                                                  |